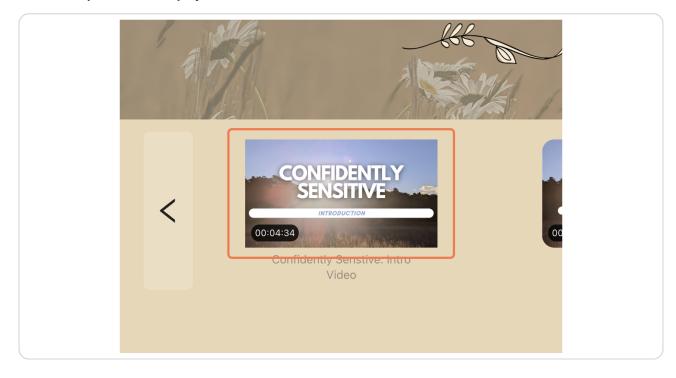

# Click on Confidently Sensitive...

# Scroll down to filter to Confidently Sensitive

1 Step 🔼

Created with Tango

Choose the video you want to watch. I would recommend the introduction for new joiners. Enjoy!

Created with Tango