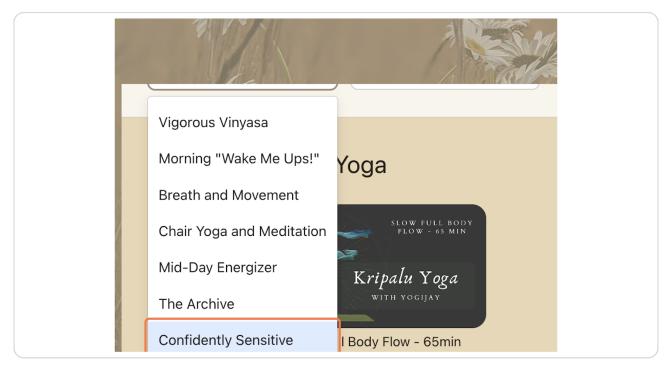

# Click on Confidently Sensitive...

# Scroll down to filter to Confidently Sensitive

1 Step 🔼

Created with Tango

Choose the video you want to watch. I would recommend the introduction for new joiners. Enjoy!

Created with Tango